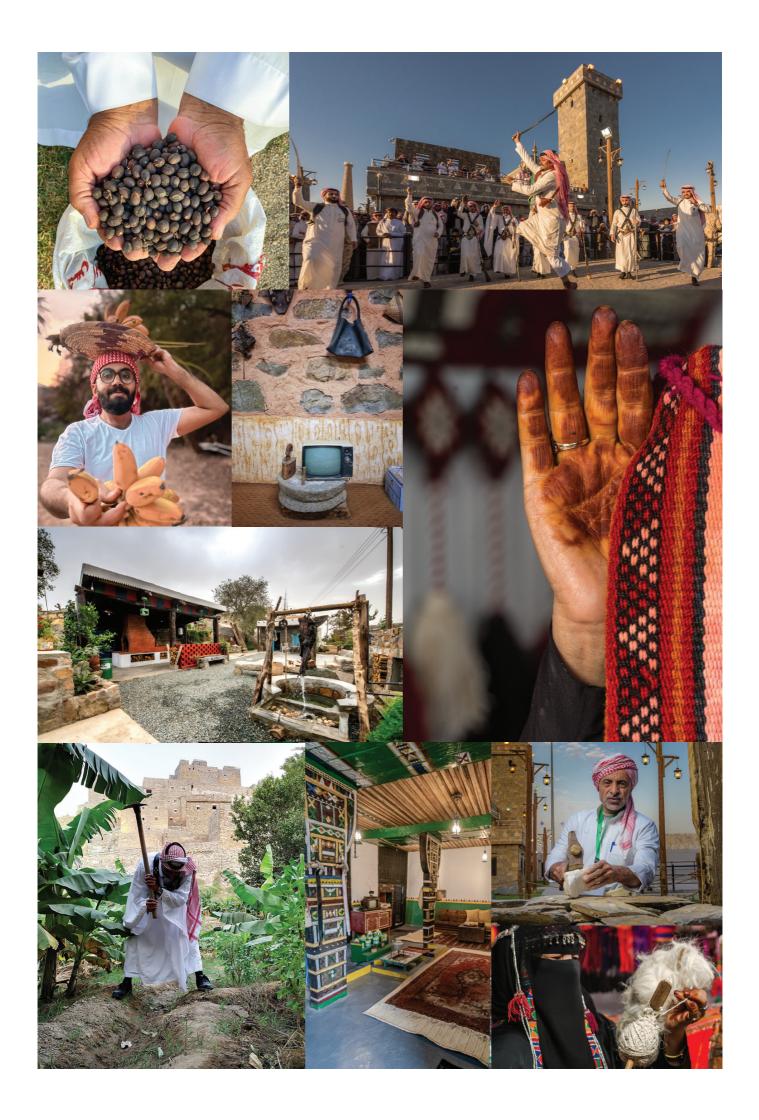

#### 历史遗产村庄:

该地区有许多历史遗址,包括历史遗产村庄、 。考古遗址和山洞

#### **Heritage Villages:**

There are many historical sites in the region, including heritage villages, archaeological sites, and mountain caves.

#### 传统市场:

通过拥有商品、家具、皮制品、手工艺品、木制和农业工具,此外还有蜂蜜、本地酥油、时 。令水果、熏香、衣物等,探索当地人的文化

#### **Traditional Markets:**

Discover the culture of the people through goods, furniture, leather products, crafts, wooden and agricultural tools, in addition to honey, local ghee, seasonal fruits, incense, clothes, etc.